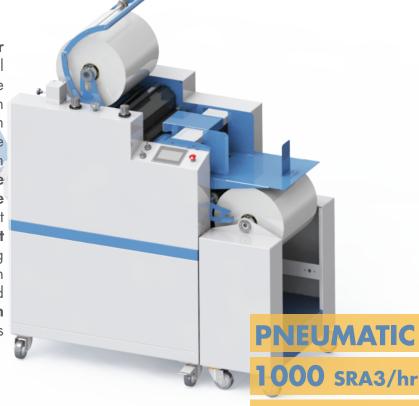

## **PLASTI 350 PNEU**

Single or double side fully automatic laminator with high pile feeder. Automatic separation will be performed either on single and double side OPP laminated sheets thanks the powerfull built in tear-off system. 1000mt BOPP laminating rolls can be installed on top and bottom reel holder in the standard version but optional 3000mt kit will turn this machine into a heavy duty and cost effective laminator. Thanks to the pneumatic pressure integrated in this model, 3000mt Standard Off-set OPP rolls can be used on this machine. Indipenent adjustable temperature of the two laminating rollers will preserve the quality of back print in case of single side lamination. All the settings and operations are controlled through a touch-screen control panel engineered to make machine's setting fast and easy.