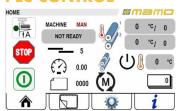

## **PLASTI 350 PNEU**

Single or double side fully automatic laminator with high pile feeder. Automatic separation will be performed either on single and double side OPP laminated sheets thanks the powerfull built in tear-off system. 1000mt BOPP laminating rolls can be installed on top and bottom reel holder in the standard version but optional 3000mt kit will turn this machine into a heavy duty and cost effective laminator. Thanks to the pneumatic pressure integrated in this model, 3000mt Standard Off-set OPP rolls can be used on this machine. Indipenent adjustable temperature of the two laminating rollers will preserve the quality of back print in case of single side lamination. All the settings and operations are controlled through a touch-screen control panel engineered to make machine's setting fast and easy.